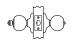

## **Specifications**

| Door Prep      | Cross Bore 2-1/8". Edge Bore 1"<br>Latch face 1" x 2 1/4"                                  |  |  |
|----------------|--------------------------------------------------------------------------------------------|--|--|
| Backset        | Adjustable $2^{-3}/_{8}$ " or $2^{-3}/_{4}$ ".                                             |  |  |
| Door Thickness | 1-3/8" - 1-3/4" Doors standard. 2 1/4"<br>doors optional on 200 and 400<br>functions only. |  |  |
| Cylinder       | SmartKey Security <sup>™</sup> or traditional<br>5-Pin pin & tumbler.                      |  |  |
| Faceplates     | 1″ x 2-1/4″ Specify round corner, square corner. Other options available.                  |  |  |
| Strikes        | 2-1/4" Full lip standard. Specify round corner, square corner. Other options available.    |  |  |
| Bolt           | <sup>1</sup> / <sub>2</sub> " Throw for all functions.                                     |  |  |
| Door Handing   | Reversible for right or left-handed doors.                                                 |  |  |
| ANSI/BHMA      | A156.2 Grade 3 (all functions except 488).                                                 |  |  |

#### **Functions**

200 Passage/Hall/Closet:

Both knobs always free.

300 Privacy/Bed/Bath: Both knobs locked or unlocked by turnbutton inside. Outside lever unlocked by emergency key.

400 Keyed Entry: Both sides locked or unlocked by key outside or turnbutton inside.