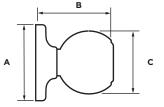

# **Dimensions**

| Design | А       | В             | с                    |
|--------|---------|---------------|----------------------|
| Cove™  | 2 ⁵/8″  | <b>2</b> 1/2" | 2 <sup>1</sup> /16 " |
|        | (67 mm) | (64 mm)       | (52 mm)              |