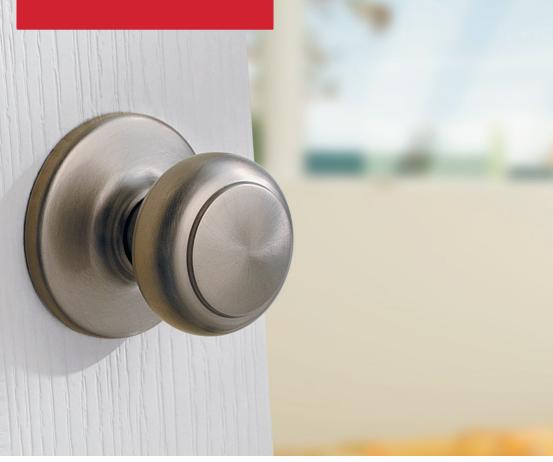

# COVE KNOB

Cove is a Colonial-style knob that makes a simple, yet elegant statement. Its traditional design creates a timeless look for your entryways.

- Features SmartKey Security<sup>™</sup>
- ANSI/BHMA Grade 3 Certified Security & Quality
- Lifetime Mechanical Warranty

Cove Entry Knob with SmartKey Security™ in Matte Black

#1 SELLING U.S. LOCK BRAND