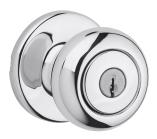

Cove Entry Knob with SmartKey Security™ in Matte Black

#1 SELLING U.S. LOCK BRAND