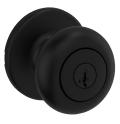

488 Half Dummy Trim, Surface Mounted: For doors where only a pull is required. No operation.

Cove Passage Knob in Polished Chrome

LIFETIME WARRANTY